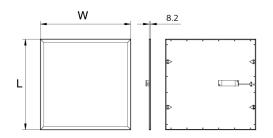

## Model

| Model         | RC091V LED26S                      | RC091V LED36S                      |
|---------------|------------------------------------|------------------------------------|
| Size (L x W)  | 600mm x 600mm / 300 mm x<br>1200mm | 600mm x 600mm / 300 mm x<br>1200mm |
| Nominal Power | 29W                                | 40W                                |
| System Flux   | 2,600lm                            | 3,600lm                            |

## **Specifications**

| Model                    | RC091V LED26S                              | RC091V LED36S |
|--------------------------|--------------------------------------------|---------------|
| Input Voltage            | 220-240V, 50/60Hz                          |               |
| Beam angle               | 120°                                       |               |
| Lifetime                 | 25,000 hours                               |               |
| ССТ                      | 4000K / 6500K                              |               |
| Weight (kg)              | 2.4 kg / 2 kg                              | 2.4 kg / 2 kg |
| IP Rating                | IP20                                       |               |
| Power Factor             | > 0.9                                      |               |
| Color Index              | > 80                                       |               |
| Materials &<br>Finishing | Aluminium extruded housing, white finished |               |
| Operating Temp.          | - 10 °C to + 35 °C                         |               |
| Mounting Type            | Recessed Mounting                          |               |
| Standard                 | CE                                         |               |