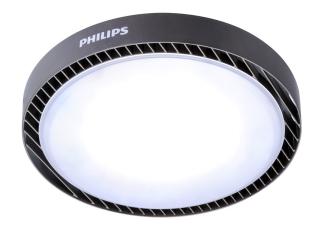

## SMARTBRIGHT HIGHBAY G3

## Features

High efficacy: 100 lumens per watt The high-quality optical cover ensures good uniformity Lifetime of 30,000 hours @ Ta35°C

Factories Warehouses Workshops