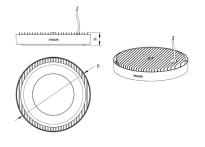

## Model

| Model         | BY239P LED60 | BY239P LED100 | BY239P LED150 | BY239P LED200 |
|---------------|--------------|---------------|---------------|---------------|
| Size (D x H)  | 244mm x 50mm | 244mm x 50mm  | 344mm x 60mm  | 344mm x 60mm  |
| Nominal Power | 62W          | 100W          | 145W          | 190W          |
| System Flux   | 6,000lm      | 10,000lm      | 15,000lm      | 20,000lm      |